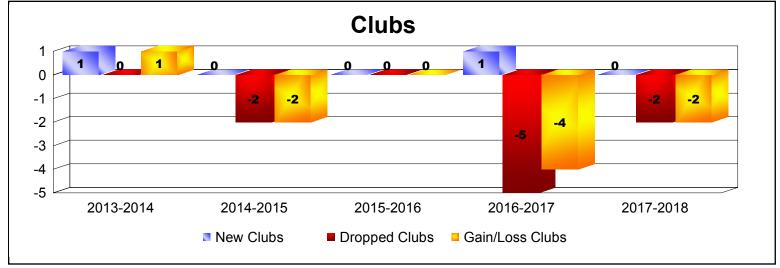

District 201N3 As of June 2018 Cumulative

| Year      | New<br>Clubs | Dropped<br>Clubs | Gain/<br>Loss<br>Clubs | New<br>Members | Charter<br>Members | Reinstate<br>Members | Transfer<br>Members | Total<br>Member<br>Added | Total<br>Members<br>Dropped | Gain/<br>Loss<br>Members |
|-----------|--------------|------------------|------------------------|----------------|--------------------|----------------------|---------------------|--------------------------|-----------------------------|--------------------------|
| 2013-2014 | 1            | 0                | 1                      | 155            | 33                 | 8                    | 12                  | 208                      | -236                        | -28                      |
| 2014-2015 | 0            | -2               | -2                     | 112            | 5                  | 4                    | 23                  | 144                      | -219                        | -75                      |
| 2015-2016 | 0            | 0                | 0                      | 116            | 1                  | 10                   | 17                  | 144                      | -176                        | -32                      |
| 2016-2017 | 1            | -5               | -4                     | 123            | 50                 | 11                   | 47                  | 231                      | -288                        | -57                      |
| 2017-2018 | 0            | -2               | -2                     | 152            | 9                  | 8                    | 18                  | 187                      | -226                        | -39                      |
| Average   | 0            | -2               | -1                     | 132            | 20                 | 8                    | 23                  | 183                      | -229                        | -46                      |