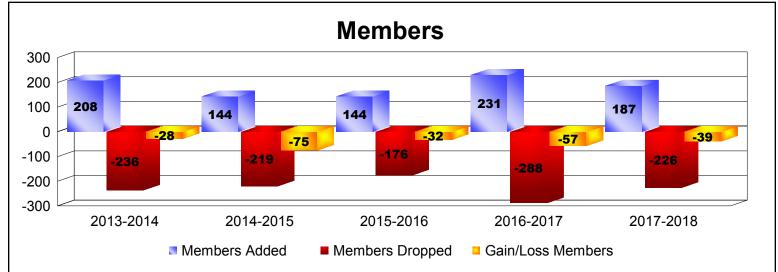

District 201N3 As of June 2018 Cumulative

| Year      | New<br>Clubs | Dropped<br>Clubs | Gain/<br>Loss<br>Clubs | New<br>Members | Charter<br>Members | Reinstate<br>Members | Transfer<br>Members | Total<br>Member<br>Added | Total<br>Members<br>Dropped | Gain/<br>Loss<br>Members |
|-----------|--------------|------------------|------------------------|----------------|--------------------|----------------------|---------------------|--------------------------|-----------------------------|--------------------------|
| 2013-2014 | 1            | 0                | 1                      | 155            | 33                 | 8                    | 12                  | 208                      | -236                        | -28                      |
| 2014-2015 | 0            | -2               | -2                     | 112            | 5                  | 4                    | 23                  | 144                      | -219                        | -75                      |
| 2015-2016 | 0            | 0                | 0                      | 116            | 1                  | 10                   | 17                  | 144                      | -176                        | -32                      |
| 2016-2017 | 1            | -5               | -4                     | 123            | 50                 | 11                   | 47                  | 231                      | -288                        | -57                      |
| 2017-2018 | 0            | -2               | -2                     | 152            | 9                  | 8                    | 18                  | 187                      | -226                        | -39                      |
| Average   | 0            | -2               | -1                     | 132            | 20                 | 8                    | 23                  | 183                      | -229                        | -46                      |